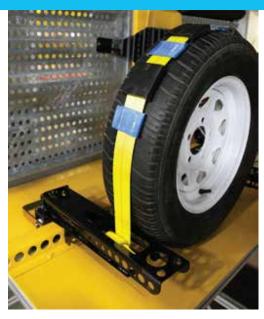

## APPLICATION

The Tri-Lo Chock answers the industry's need for a low-profile chock for tri-level auto racks. Its lightweight, durable design meets minimum clearance and eliminates the need for risers.