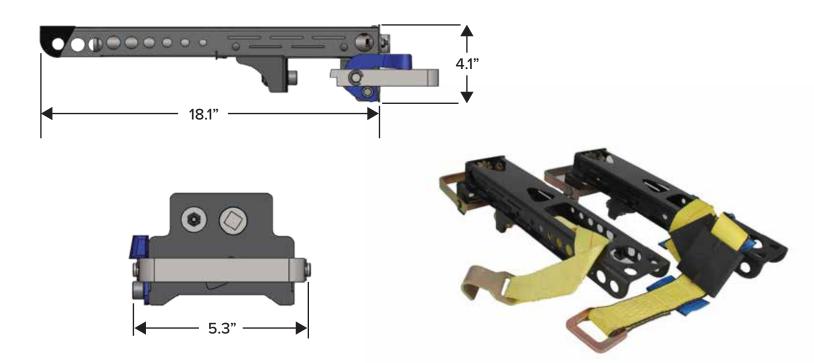

## **FEATURES & BENEFITS**

- Low profile design
- Lightweight
- Protective black powder coating

Protective rubber coated tip

Length 18.1" Width 5.3" Height 4.1"

- Universal chock body
- Durable steel body
- Parts refurbished to like-new condition

## SPECIFICATIONS AND PART NUMBERS

Short Strap – **75670R** – 9 lbs. Long Strap – **75680R** – 9.5 lbs