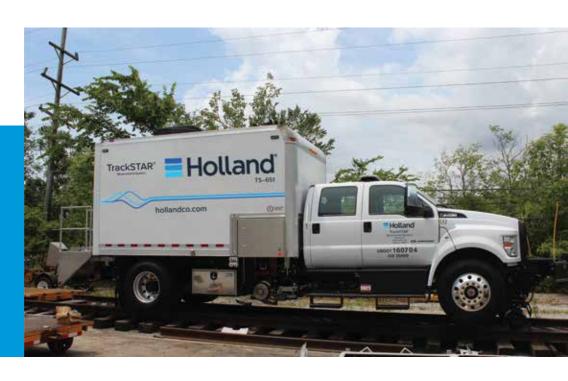

## TrackSTAR® 650 SERIES

## A VERSATILE ADDITION TO HOLLAND'S CONTRACT TESTING FLEET

Holland's fleet of TrackSTAR® track testing vehicles is designed to satisfy the track geometry and rail profile measurement requirements of Class 1, Regional, Short Line, Transit and Industrial properties in North America. Our newest vehicle, the 650 Series, provides track geometry and rail profile measurement data along with track strength information from our patented lightweight load axle in a medium duty package. This versatile testing vehicle has the flexibility you need to get a comprehensive assessment of your track condition to keep your track up and running safely and efficiently.

Included with a TrackSTAR® 650 series vehicle:

- Medium-duty Truck and Chassis (F-750 or equivalent) fully equipped with all gear necessary to perform on road and rail, as well as to host measurement equipment
- Custom rear walk-in compartment
- Exterior conspicuity lighting