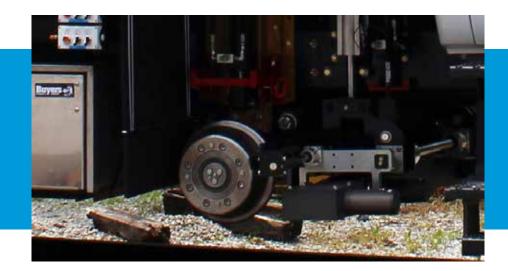

- ARGUS<sup>™</sup> Track Geometry Measurement and Rail Profile Collection System, located at applied load, which includes:
  - · Four rail sensors
  - One System Unit (houses inertial components, customized circuit card for signal processing and geometry calculation)
  - Support structure and deployment mechanism
  - · Associated cabling

/ Argus

Track Measurement System and Patented Lightweight Load Axle

Email sales@hollandco.com to learn more about how Holland can help your operations stay up and running efficiently.