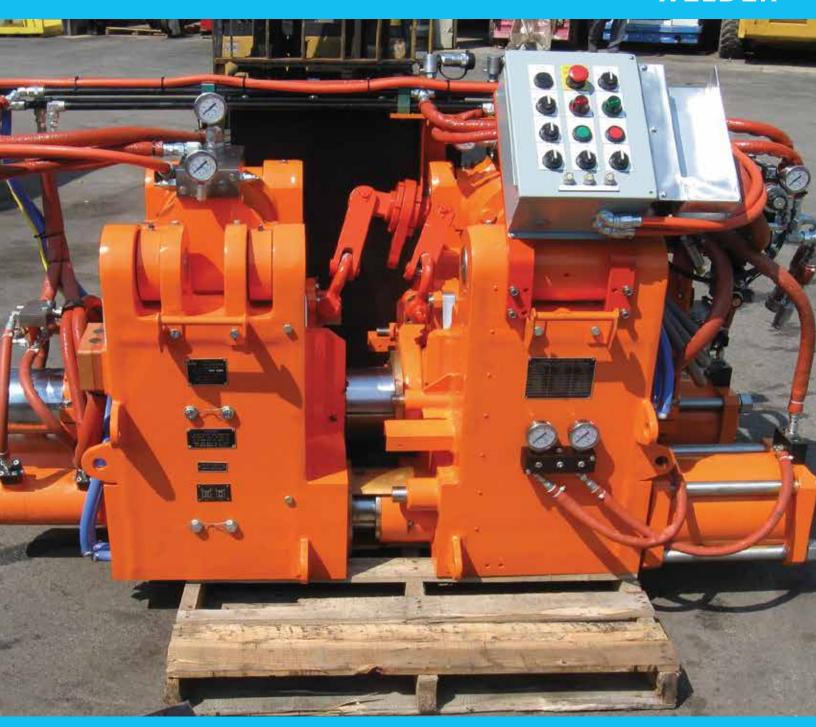

**WELDER** 

H-1000 **FLASH-BUTT WELDER** 

## **BENEFITS**

- Horizontal clamp cylinder configuration
- Ability to drag/position long lenghts of rail
- Welding of all rail types
- Integral automatic shearing system
- Replaceable electrode inserts lower cost of operation
- Welding of long strings of rail (up to 400 meters)

## H-1000 FLASH-BUTT WELDER

## **SPECIFICATIONS**

Rated Voltage: 400 VAC Nominal

Rated Primary Current (50% Duty Cycle): 525 Amp Rated Welding Current (50% Duty Cycle): 30,000 Amp

Rated Power (50% Duty Cycle): 210 kVA

Rated Hydraulic System Working Pressure: 207 bar (3000 PSI)

Rated Upset Force: 1000 kN (100 Tonne) Rated Clamp Force: 2550 kN (255 Tonne)

Mass: 3085kg (6800 pound)

Overall Dimensions (Depth x Height x Width): 920 x 1170 x 1800 mm