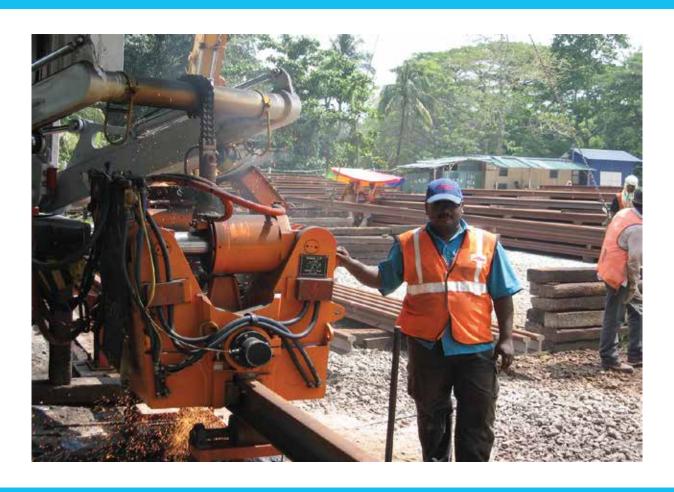

**WELDER** 

H-1000 **FLASH-BUTT WELDER** 

## **BENEFITS**

- Horizontal clamp cylinder configuration
- Ability to drag/position long lenghts of rail
- Welding of all rail types
- Integral automatic shearing system
- Replaceable electrode inserts lower cost of operation
- Welding of long strings of rail (up to 400 meters)

## H-1000 FLASH-BUTT WELDER