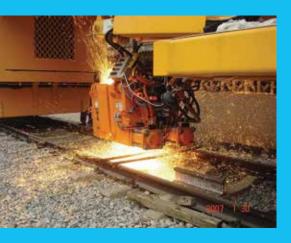

**WELDER** 

H-1000 **FLASH-BUTT WELDER** 

## **BENEFITS**

- Horizontal clamp cylinder configuration
- Ability to drag/position long lenghts of rail
- Welding of all rail types
- Integral automatic shearing system
- Replaceable electrode inserts lower cost of operation
- Welding of long strings of rail (up to 400 meters)

## H-1000 FLASH-BUTT WELDER