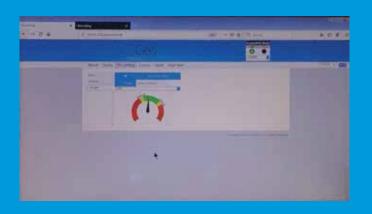

## GAUGE INSPECTOR REAL-TIME GAUGE MEASUREMENT

- Real-time gauge
  measurement
- Real-time audible alerts
- No strip chart (can be provided if needed)
- Configurable defect limits so operator does not need to monitor the system constantly
- Lightweight, portable mounting design

## **REAL TIME ALERTS**

Holland LP 1000 Holland Drive Crete, IL. 60417 hollandco.com sales@hollandco.com 708.672.2300