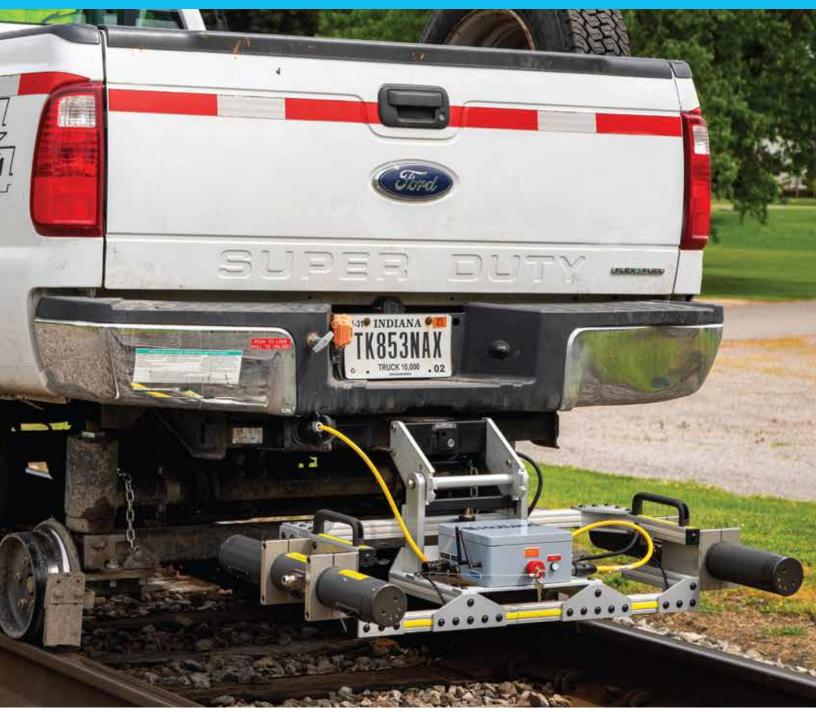

## HANG-ON GEOMETRY SYSTEMS

- GPS and encoder are not needed
- Wireless communication between system and laptop/tablet
- Usable under any conventional hi-rail vehicle with any size trailer hitch (trailer hitch can be provided if vehicle does not have originally)
- System unit enclosure can be stored in vehicle or mounted on trailer hitch

- Real-time gauge
  measurement
- Real-time audible alerts
- No strip chart (can be provided if needed)
- Configurable defect limits so operator does not need to monitor the system constantly
- Lightweight, portable mounting design