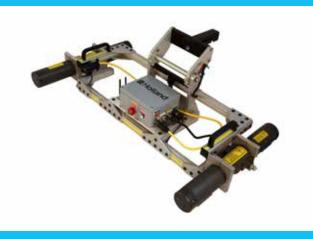

## HANG-ON GEOMETRY SYSTEMS

- GPS and encoder are not needed
- Wireless communication between system and laptop/tablet
- Usable under any conventional hi-rail vehicle with any size trailer hitch (trailer hitch can be provided if vehicle does not have originally)
- System unit enclosure can be stored in vehicle or mounted on trailer hitch

- Real-time gauge
  measurement
- Real-time audible alerts
- No strip chart (can be provided if needed)
- Configurable defect limits so operator does not need to monitor the system constantly
- Lightweight, portable mounting design