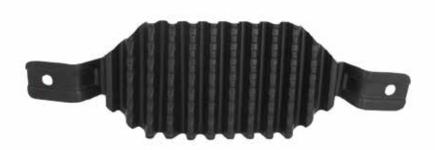

## THE BACKGROUND

The Door Defender™ Protection System has a rugged outdoor-grade polyethylene construction featuring a patented bumper profile that acts as a spring to absorb door impacts and Holland's trusted nylon buttons. Its "one size fits all design" simplifies use from installation and training to inspection and maintenance. Door Defender™ is also entirely waterproof and has been impact-tested to meet or exceed 10+ year field usage in conditions as harsh as -40° F and +130° F. Simply put, Door Defender™ is the best protection product of its kind and saves you time and money.

## **PART NUMBER / DESCRIPTION**

75027 94" DD Bumper

75028 96" DD Bumper

75090 60" DD Bumper

74929 Expandable Side Post

71981 Button

Patent Number: 10,407,083