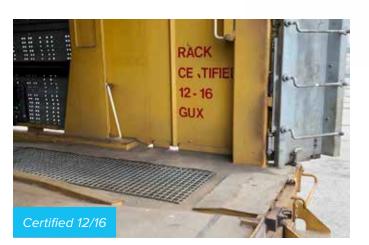

## THE STATS

- Holland Inspected 40 cars with Door Defender<sup>™</sup> between March and May 2023
- Car certification dates ranged from 2016-2022
- Inspected systems were like "Day 1," with just one button missing across all cars.