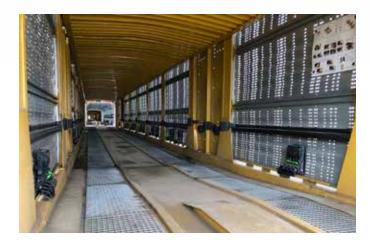

## THE BACKGROUND

The Door Defender™ Protection System has a rugged outdoor-grade polyethylene construction featuring a patented bumper profile that acts as a spring to absorb door impacts and Holland's trusted nylon buttons. Its "one size fits all design" simplifies use from installation and training to inspection and maintenance. Door Defender™ is also entirely waterproof and has been impact-tested to meet or exceed 10+ year field usage in conditions as harsh as -40° F and +130° F. Simply put, Door Defender™ is the best protection product of its kind and saves you time and money.