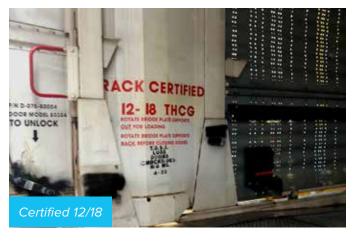

## THE STATS

- Holland Inspected 40 cars with Door Defender<sup>™</sup> between March and May 2023
- Car certification dates ranged from 2016-2022
- Inspected systems were like "Day 1," with just one button missing across all cars.