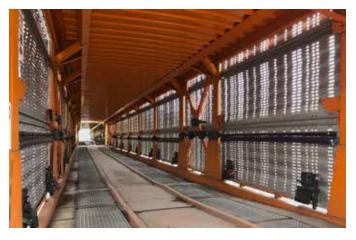

## THE BACKGROUND

The Door Defender™ Protection System has a rugged outdoor-grade polyethylene construction featuring a patented bumper profile that acts as a spring to absorb door impacts and Holland's trusted nylon buttons. Its "one size fits all design" simplifies use from installation and training to inspection and maintenance. Door Defender™ is also entirely waterproof and has been impact-tested to meet or exceed 10+ year field usage in conditions as harsh as -40° F and +130° F. Simply put, Door Defender™ is the best protection product of its kind and saves you time and money.