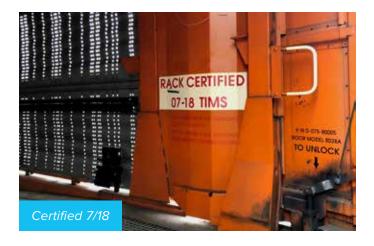

## THE STATS

- Holland Inspected 40 cars with Door Defender<sup>™</sup> between March and May 2023
- Car certification dates ranged from 2016-2022
- Inspected systems were like "Day 1," with just one button missing across all cars.